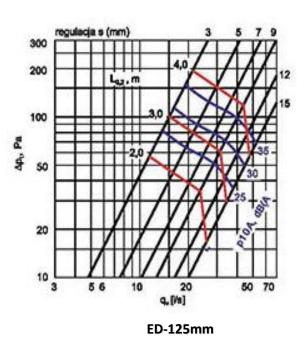

return air.
- Can be mounted in the wall, ceiling or exposed air ducts with mounting rings.
- Manually rotation adjustable centre disc.

#### **Optional Accessories:**

Material such as SS304 may be requested.

4 | Page

#### CHAN CHUAN CHANG METAL WORKS

Address: Blk 5055 Ang Mo Kio Industrial Park 2 #01-1141 Singapore 569558



### **Design & Drawing**





| STANDARD SIZE (ød) |                |
|--------------------|----------------|
| Neck Size (inches) | Neck Size (MM) |
| 4"                 | 100            |
| 5"                 | 125            |

We only have 100mm and 125mm for ready stocks. Other sizes please request to us.

#### **5** | Page

#### **©CHAN CHUAN CHANG METAL WORKS**

Address: Blk 5055 Ang Mo Kio Industrial Park 2 #01-1141 Singapore 569558

## Technical Data





**6** | Page

#### CHAN CHUAN CHANG METAL WORKS

Address: Blk 5055 Ang Mo Kio Industrial Park 2 #01-1141 Singapore 569558