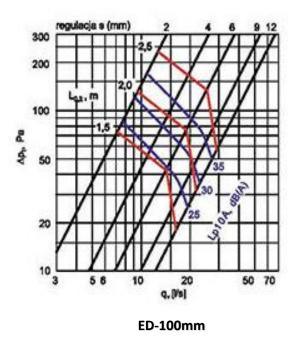

nd return air.
- Can be mounted in the wall, ceiling or exposed air ducts with mounting rings.
- Manually rotation adjustable centre disc.

#### **Optional Accessories:**

Material such as SS304 may be requested.

4 | Page

#### CHAN CHUAN CHANG METAL WORKS

Address: Blk 5055 Ang Mo Kio Industrial Park 2 #01-1141 Singapore 569558



### **Design & Drawing**





| STANDARD SIZE (ød) |                |
|--------------------|----------------|
| Neck Size (inches) | Neck Size (MM) |
| 4"                 | 100            |
| 5"                 | 125            |

We only have 100mm and 125mm for ready stocks. Other sizes please request to us.

#### **5** | Page

#### **©CHAN CHUAN CHANG METAL WORKS**

Address: Blk 5055 Ang Mo Kio Industrial Park 2 #01-1141 Singapore 569558

## Technical Data





**6** | Page

#### CHAN CHUAN CHANG METAL WORKS

Address: Blk 5055 Ang Mo Kio Industrial Park 2 #01-1141 Singapore 569558