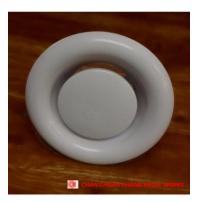

## CCC-ED

**Product Name:** Exhaust Diffuser (Disc Valve)

Model: CCC-ED Material: G.I. Features:

CCC exhaust diffuser is manufactured from high quality galvanized steel sheet construction with white powder coating finishing. This diffuser can be used for both return and supply air duct ventilation applications, commonly in kitchens, toilets and bathrooms. It can be mounted in wall, ceiling or exposed air ducts to suit your requirement.

The design of the diffuser is suitable design for high airflow and low noise ratings. The centre core is adjustable by manual rotation to control the amount of airflow.

- Standard size of Neck Size 100mm and 125mm (Other sizes upon request)
- Can be used for supply and return air.
- Can be mounted in the wall, ceiling or exposed air ducts with mounting rings.
- Manually rotation adjustable centre disc.