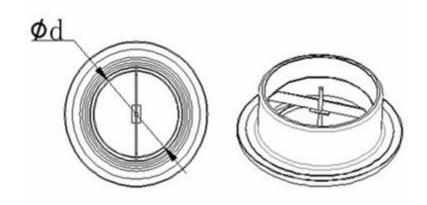

### **Design & Drawing**

| STANDARD SIZE (ød) |                |
|--------------------|----------------|
| Neck Size (inches) | Neck Size (MM) |
| 4"                 | 100            |
| 5"                 | 125            |

We only have 100mm and 125mm for ready stocks. Other sizes please request to us.