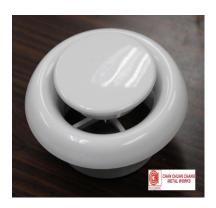

## CCC-ED

**Product Name:** Exhaust Diffuser (Disc Valve)

Model: CCC-ED Material: G.I. Features:

CCC exhaust diffuser is manufactured from high quality galvanized steel sheet construction with white powder coating finishing. This diffuser can be used for both return and supply air duct ventilation applications, commonly in kitchens, toilets and bathrooms. It can be mounted in wall, ceiling or exposed air ducts to suit your requirement.

The design of the diffuser is suitable design for high airflow and low noise ratings. The centre core is adjustable by manual rotation to control the amount of airflow.

- Standard size of Neck Size 100mm and 125mm (Other sizes upon request)
- Can be used for supply and return air.
- Can be mounted in the wall, ceiling or exposed air ducts with mounting rings.
- Manually rotation adjustable centre disc.