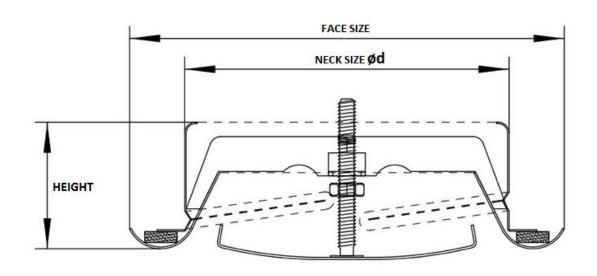

### **Design & Drawing**

| STANDARD SIZE (ød) |                |
|--------------------|----------------|
| Neck Size (inches) | Neck Size (MM) |
| 4"                 | 100            |
| 5"                 | 125            |

We only have 100mm and 125mm for ready stocks. Other sizes please request to us.