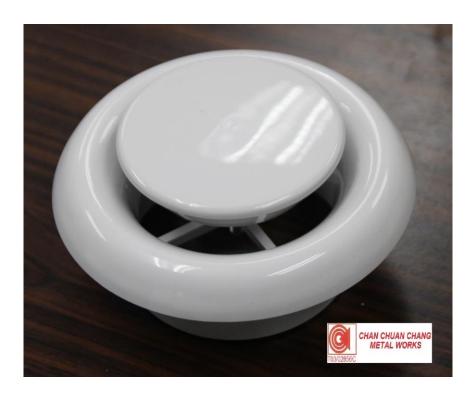

## CCC-ED

**Product Name:** Exhaust Diffuser (Disc Valve)

Model: CCC-ED Material: G.I. Features:

CCC exhaust diffuser is manufactured from high quality galvanized steel sheet construction with white powder coating finishing. This diffuser can be used for both return and supply air duct ventilation applications, commonly in kitchens, toilets and bathrooms. It can be mounted in wall, ceiling or exposed air ducts to suit your requirement.

The design of the diffuser is suitable design for high airflow and low noise ratings. The centre core is adjustable by manual rotation to control the amount of airflow.

- Standard size of Neck Size 100mm and 125mm (Other sizes upon request)
- Can be used for supply and return air.
- Can be mounted in the wall, ceiling or exposed air ducts with mounting rings.
- Manually rotation adjustable centre disc.